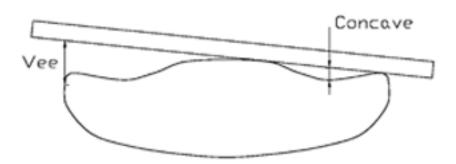

#### **Vee and Concave**

The vee and concave measurements are taken using a straight edge laid across the hull.