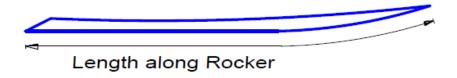

| ITEM                  | MEASUREMENT in Millimetres |
|-----------------------|----------------------------|
| Length - along rocker |                            |
| Width - maximum       |                            |
| Fin box slot (a)      |                            |
| Fin box slot (b)      |                            |
| Centreboard slot (a)  |                            |
| Centreboard slot (b)  |                            |
| Mast Track slot (a)   |                            |
| Mast Track slot (b)   |                            |

**BOARD DECLARATION** - Builders are to submit detailed dimensions of their board on the **Hull Check Sheet** as follows:

With the bottom uppermost, mark off the hull at 100mm intervals, starting 200mm from the tail/ transom. Then, set up a spirit level laser pointing down the length of the board, with the beam starting at the '0' station, 200mm from the tail. Then measure at each station vertically to find the rocker measurements. Please enter on the 'hull check' Excel spread sheet. Correct the dimension to allow for the height of your reference beam above the hull at station 0. The Excel spread sheet shows 27mm as an example.