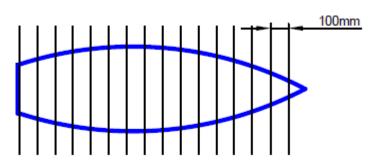

#### **Width Measurements**

The maximum width is taken at the start. Take the width measurements at 100mm intervals along the whole board length as shown below.