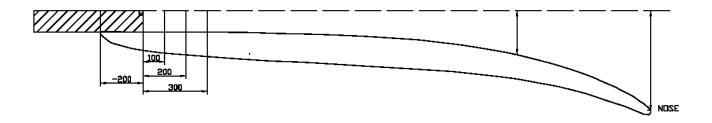

**BOARD DECLARATION** - Builders are to submit detailed dimensions of their board on the **Hull Check Sheet** as follows:

With the bottom uppermost, mark off the hull at 100mm intervals, starting 200mm from the tail/ transom. Then, set up a spirit level laser pointing down the length of the board, with the beam starting at the '0' station, 200mm from the tail. Then measure at each station vertically to find the rocker measurements. Please enter on the 'hull check' Excel spread sheet. Correct the dimension to allow for the height of your reference beam above the hull at station 0. The Excel spread sheet shows 27mm as an example.