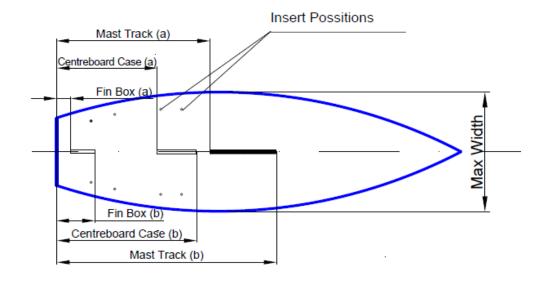

| Board Brand                             |                        |                                          |             |
|-----------------------------------------|------------------------|------------------------------------------|-------------|
| Formula Board                           |                        | Race board                               |             |
| Model                                   |                        | Year:                                    |             |
| Measurements for the board should be to | aken as shown in the o | diagrams: (please include manufacturer's | tolerances) |
|                                         |                        |                                          |             |

| ITEM                  | MEASUREMENT in Millimetres |
|-----------------------|----------------------------|
| Length - along rocker |                            |
| Width - maximum       |                            |
| Fin box slot (a)      |                            |
| Fin box slot (b)      |                            |
| Centreboard slot (a)  |                            |
| Centreboard slot (b)  |                            |
| Mast Track slot (a)   |                            |
| Mast Track slot (b)   |                            |